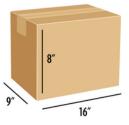

#### PACKAGE SPECIFICATIONS:

SHELF LIFE: 365 DAYS FROZEN

CASE: 36 IND PACKAGED. WAFFLE SANDWICH

**36 WRAPPERS** 

**36 NORDIC WAFFLE LABELS** 

CASE SIZE (INCHES): H-8 L-16 W-9

CASE WEIGHT: 15 LBS PALLET: 60

PALLET WEIGHT: 900 LBS