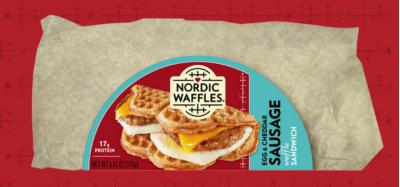

### **DESCRIPTION:**

Egg, Cheese, and Sausage Waffle Sandwich

# Egg, Cheese, and Sausage Waffle Sandwich

Ingredients: Waffle Batter (Whole Milk, Flour [Wheat Flour Enriched (Niacin, Reduced Iron, Thiamine Mononitrate, Riboflavin, Folic Acid), Malted Barley Flour], Sugar, Pasteurized Whole Eggs, Sour Cream, Butter[pasteurized cream, natural flavoring], Cardamom, Salt), Egg Patty (Egg), Sausage (Pork, Water, Salt, Spices, Dextrose, Sugar, Flavoring, Lime Juice Concentrate), Cheddar Cheese (Cultured Milk, Salt, Paprika and Annatto, Enzymes, Sorbic Acid, Soy Lecithin)