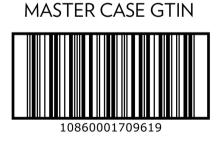

## **PACKAGE SPECIFICATIONS:**

**365 DAYS FROZEN** SHELF LIFE: SELL UNIT DIMENSIONS: 8.25" X 7.5" X 1.25" PACKAGE MATERIAL: CARTON CASE: 12 UNITS OF 2 COUNT PACKAGE CASE SIZE (INCHES): H-8 L-16 W-9 CASE WEIGHT: 10 LBS PALLET: 60 PALLET NEW WEIGHT: 600 LBS VENDOR TI: 10 CS VENDOR HI: 6 CS VENDOR STORAGE TEMP MIN: 0° DEGREES VENDOR STORAGE TEMP MAX: 10° DEGREES SELL BY DATE TRACEABILITY: COUNTRY OF ORIGIN: USA