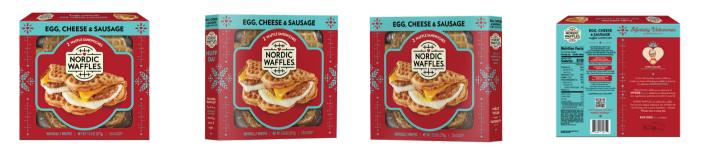

## DESCRIPTION: Egg, Cheese, and Sausage Waffle Sandwich

# DESCRIPTION: Egg, Cheese, and Sausage Waffle Sandwich

# **Nutrition Facts**

| 2 servings per container<br>Serving Size 1 Wat | file (188g)  |  |
|------------------------------------------------|--------------|--|
| Amount per serving<br>Calories 510             |              |  |
| %                                              | Daily Value* |  |
| Total Fat 35g                                  | 45%          |  |
| Saturated Fat 15g                              | 73%          |  |
| Trans Fat 0g                                   |              |  |
| Cholesterol 150mg                              | 50%          |  |
| Sodium 1130mg                                  | 49%          |  |
| Total Carbohydrate 33g                         | 12%          |  |
| Dietary Fiber 2g                               | 8%           |  |
| Total Sugars 12g                               |              |  |
| Includes 0g Added Sugars                       | 0%           |  |
| Protein 19g                                    |              |  |
|                                                |              |  |
| Vitamin D 0mcg                                 | 0%           |  |
| Calcium 246mg                                  | 20%          |  |
| Iron 2mg                                       | 10%          |  |
| Potassium 305mg                                | 6%           |  |

in a serving of food contributes to a daily diet. 2,000 calories a day is used for general advice

100-Gram Unrounded Nutrient Values

| Nutrient Name | Unit | Values Shown per 100g |
|---------------|------|-----------------------|
| Calories      |      | 272.99                |
| Total Fat     | g    | 18.68                 |
| Saturated Fat | g    | 7.76                  |
| Trans Fat     | g    | 0.0                   |
| Cholesterol   | mg   | 79.02                 |
| Sodium        | mg   | 603.45                |
| Total Carbs   | g    | 17.53                 |
| Dietary Fiber | g    | 1.15                  |
| Sugars        | g    | 6.32                  |
| Added Sugars  | g    | 0.0                   |
| Protein       | g    | 10.06                 |
| Vitamin D     | mcg  | 0.0                   |
| Calcium       | mg   | 130.75                |
| Iron          | mg   | 1.03                  |
| Potassium     | mg   | 162.07                |

Ingredients: Waffle Batter (Whole Milk, Flour [Wheat Flour Enriched {Niacin, Reduced Iron, Thiamine Mononitrate, Riboflavin, Folic Acid}, Malted Barley Flour], Sugar, Pasteurized Whole Eggs, Sour Cream, Butter[pasteurized cream, natural flavoring], Cardamom, Salt), Egg Patty (Egg), Sausage (Pork, Water, Salt, Spices, Dextrose, Sugar, Flavoring, Lime Juice Concentrate), Cheddar Cheese (Cultured Milk, Salt, Paprika and Annatto, Enzymes, Sorbic Acid, Soy Lecithin)

Contains: Egg, Milk, Wheat, Soy