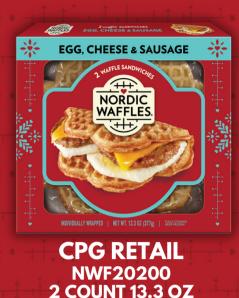

## DESCRIPTION: Egg, Cheese, and Sausage Waffle Sandwich

# DESCRIPTION: Egg, Cheese, and Sausage Waffle Sandwich

## **PACKAGE SPECIFICATIONS:**

**365 DAYS FROZEN** SHELF LIFE: SELL UNIT DIMENSIONS: 8.25" X 7.5" X 1.25" PACKAGE MATERIAL: CARTON CASE: 12 UNITS OF 2 COUNT PACKAGE CASE SIZE (INCHES): H-8 L-16 W-9 CASE WEIGHT: 10 LBS PALLET: 60 PALLET NEW WEIGHT: 600 LBS VENDOR TI: 10 CS VENDOR HI: 6 CS VENDOR STORAGE TEMP MIN: 0° DEGREES VENDOR STORAGE TEMP MAX: 10° DEGREES SELL BY DATE TRACEABILITY: COUNTRY OF ORIGIN: USA