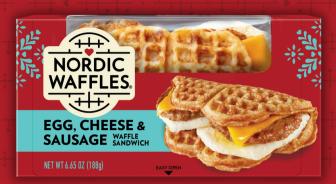

**EGG + CHEESE** 

SAUSAGE

WAFFLE SANDWICHES

CPG SINGLE SERVE RETAIL NWF40200 6.65 OZ

#### DESCRIPTION: Egg, Cheese, & Sausage Waffle Sandwich

#### **DESCRIPTION:** Egg, Cheese, & Sausage Waffle Sandwich