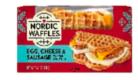

**EGG + CHEESE** 

SAUSAGE

WAFFLE SANDWICHES

CPG SINGLE SERVE RETAIL NWF40200 6.65 OZ

#### DESCRIPTION: Egg, Cheese, & Sausage Waffle Sandwich

#### **DESCRIPTION:** Egg, Cheese, & Sausage Waffle Sandwich