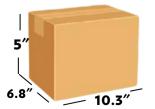

#### PACKAGE SPECIFICATIONS:

SHELF LIFE: SHELF LIFE: SHELF LIFE: SELL UNIT DIMENSIONS: PACKAGE MATERIAL: CASE: CASE SIZE (INCHES): CASE WEIGHT: PALLET: **PALLET NET WEIGHT: VENDOR TI: VENDOR HI:** VENDOR STORAGE TEMP MIN: **VENDOR STORAGE TEMP MAX:** TRACEABILITY: COUNTRY OF ORIGIN:

**365 DAYS FROZEN 21 DAYS IN COOLER 4 HOURS IN WARMER** 6.4" X 3.3" X 1.25" CARTON 12 UNITS H-5 L-6.8 H-10.3 5 LBS **184 CASES** 920 LBS 23 CS 8 CS 0° DEGREES **10° DEGREES** SELL BY DATE USA