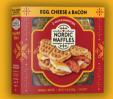

#### EGG, CHEESE & BACON WAFFLE SANDWICH

item description:

**EGG, CHEESE** & BACON **WAFFLE SANDWICH** 

product id: **NWF20100** 

case count: 12 UNITS OF **2 COUNT PACKAGE** 

sell unit dimensions: 8.25"x7.5"x1.25"

> unit net weight: 11.45 oz