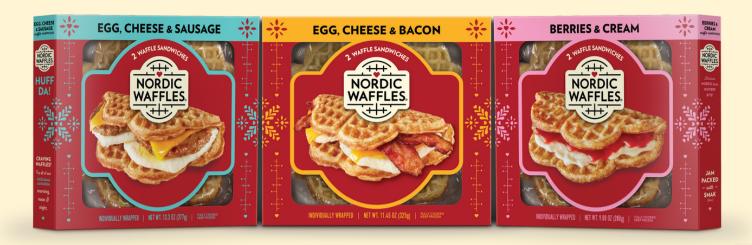

### EGG, CHEESE & SAUSAGE WAFFLE SANDWICH

item description:

**EGG, CHEESE** & SAUSAGE WAFFLE SANDWICH

product id: **NWF20200** 

case count: 12 UNITS OF **2 COUNT PACKAGE** 

sell unit dimensions: 8.25"x7.5"x1.25"

#### EGG, CHEESE & BACON WAFFLE SANDWICH

item description:

**EGG, CHEESE** & BACON **WAFFLE SANDWICH** 

product id: **NWF20100** 

case count: 12 UNITS OF **2 COUNT PACKAGE** 

sell unit dimensions: 8.25"x7.5"x1.25"

#### BERRIES & CREAM WAFFLE SANDWICH

item description:

**BERRIES** & CREAM WAFFLE SANDWICH

product id: NWF20300

case count: 12 UNITS OF **2 COUNT PACKAGE** 

sell unit dimensions: 8.25"x7.5"x1.25"

unit net weight: 9.88 oz