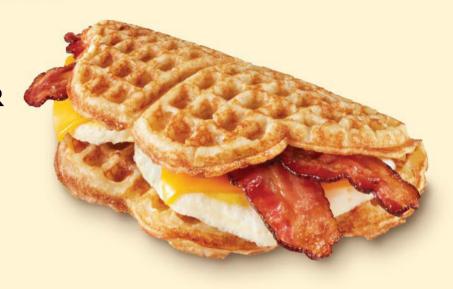

#### EGG, CHEESE & BACON WAFFLE SANDWICH

item description:

**EGG, CHEESE** & BACON **WAFFLE SANDWICH** 

product id: **NWF20100** 

case count: 12 UNITS OF **2 COUNT PACKAGE** 

sell unit dimensions: 8.25"x7.5"x1.25"