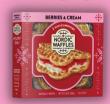

#### BERRIES & CREAM WAFFLE SANDWICH

item description:

**BERRIES** & CREAM WAFFLE SANDWICH

product id: NWF20300

case count: 12 UNITS OF **2 COUNT PACKAGE** 

sell unit dimensions: 8.25"x7.5"x1.25"

unit net weight: 9.88 oz