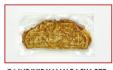

# BERRIES +

WAFFLE SANDWICHES



**FOODSERVICE** NWF30300 1 COUNT 4.94 OZ

## **DESCRIPTION:**

# **Berries and Cream Waffle Sandwich**

# PACKAGE SPECIFICATIONS:

SHELF LIFE: **365 DAYS FROZEN** 

CASE: 36 IND PACKAGED WAFFLE SANDWICH

**36 WRAPPERS** 

**36 NORDIC WAFFLE LABELS** 

CASE SIZE (INCHES): H-8 L-16 W-9

**CASE WEIGHT: 12 LBS** PALLET: 60

PALLET WEIGHT: **720 LBS** 

**VENDOR TI:** 10 CS

**VENDOR HI:** 6 CS

VENDOR STORAGE TEMP MIN: 0° DEGREES VENDOR STORAGE TEMP MAX: 10° DEGREES **SELL BY DATE** TRACEABILITY:

**USA** COUNTRY OF ORIGIN:

## SELL UNIT UPC



MASTER CASE GTIN



#### INCLUDED IN CASE:





36 INDIVIDUALLY PACKAGED NORDIC WAFFLES



**36 WRAPPERS** 



36 NORDIC WAFFLE LABELS

### **INCLUDED POP:**



# **DESCRIPTION:**

# **Berries & Cream Waffle Sandwich**

## **ORDER SPECIFICATIONS:**

SEND PO TO: PO@NORDICWAFFLES.COM

PRODUCTION LEAD TIME: 21 DAYS

PICK-UP LOCATION: TRADEMARK TRANS

5322 MAIN ST NE FRIDLEY, MN 55421

\*OWNERSHIP TRANSFERS AT DOCK



## **COST SPECIFICATIONS:**

MSRP: **\$3.99-\$5.49 PER UNIT** 

FOB COST: \$88.14 PER CASE

FOR DELIVERED PRICING CONTACT

BARBARA@NORDICWAFFLES.COM

# **Nutrition Facts**

| Serving Size                | 1 Waffle (140g) |  |
|-----------------------------|-----------------|--|
| Amount per serving Calories | 390             |  |
|                             | % Daily Value*  |  |
| Total Fat 21g               | 26%