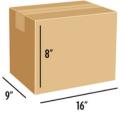

# PACKAGE SPECIFICATIONS:

SHELF LIFE: **365 DAYS FROZEN** 

CASE: 36 IND PACKAGED WAFFLE SANDWICH

**36 WRAPPERS** 

**36 NORDIC WAFFLE LABELS** 

CASE SIZE (INCHES): H-8 L-16 W-9

**CASE WEIGHT: 12 LBS** PALLET: 60