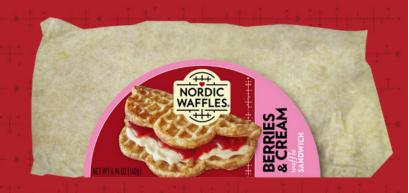

# BERRIES +

WAFFLE SANDWICHES



**FOODSERVICE** NWF30300 1 COUNT 4.94 OZ

## **DESCRIPTION:**

# **Berries and Cream Waffle Sandwich**

# PACKAGE SPECIFICATIONS:

SHELF LIFE: **365 DAYS FROZEN** 

CASE: 36 IND PACKAGED WAFFLE SANDWICH

**36 WRAPPERS** 

**36 NORDIC WAFFLE LABELS** 

CASE SIZE (INCHES): H-8 L-16 W-9

**CASE WEIGHT: 12 LBS** PALLET: 60

PALLET WEIGHT: **720 LBS** 

**VENDOR TI:** 10 CS

**VENDOR HI:** 6 CS

VENDOR STORAGE TEMP MIN: 0° DEGREES VENDOR STORAGE TEMP MAX: 10° DEGREES **SELL BY DATE** TRACEABILITY:

**USA** COUNTRY OF ORIGIN:

## SELL UNIT UPC



MASTER CASE GTIN



#### INCLUDED IN CASE:





36 INDIVIDUALLY PACKAGED NORDIC WAFFLES



**36 WRAPPERS** 



36 NORDIC WAFFLE LABELS

### **INCLUDED POP:**



# **DESCRIPTION:**

# **Berries & Cream Waffle Sandwich**

## **ORDER SPECIFICATIONS:**

S