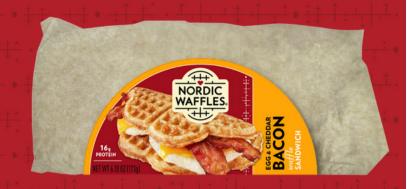

# **EGG + CHEESE** BACON

WAFFLE SANDWICHES

**FOODSERVICE** NWF30100 1 COUNT 5.73 OZ

## **DESCRIPTION:**

Egg, Cheese, and Bacon Waffle Sandwich

## Egg, Cheese, and Bacon Waffle Sandwich