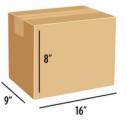

### PACKAGE SPECIFICATIONS:

SHELF LIFE: **365 DAYS FROZEN** 

CASE: 36 IND PACKAGED WAFFLE SANDWICH

**36 WRAPPERS** 

**36 NORDIC WAFFLE LABELS** 

CASE SIZE (INCHES): H-8 L-16 W-9

**CASE WEIGHT: 13 LBS** PALLET: 60