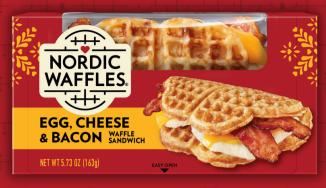

### **DESCRIPTION:**

Egg, Cheese, & Bacon Waffle Sandwich

# DESCRIPTION: Egg, Cheese, & Bacon Waffle Sandwich

#### PACKAGE SPECIFICATIONS:

SHELF LIFE: 365 DAYS FROZEN
SHELF LIFE: 21 DAYS IN COOLER
SHELF LIFE: 4 HOURS IN WARMER

SELL UNIT DIMENSIONS: 6.4" X 3.3" X 1.25"

PACKAGE MATERIAL: CARTON CASE: 12 UNITS

CASE SIZE (INCHES): H-5 L-6.8 H-10.3