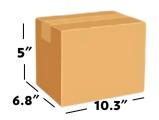

#### PACKAGE SPECIFICATIONS:

SHELF LIFE: 365 DAYS FROZEN
SHELF LIFE: 21 DAYS IN COOLER
SHELF LIFE: 4 HOURS IN WARMER

SELL UNIT DIMENSIONS: 6.4" X 3.3" X 1.25"

PACKAGE MATERIAL: CARTON CASE: 12 UNITS

CASE SIZE (INCHES): H-5 L-6.8 H-10.3